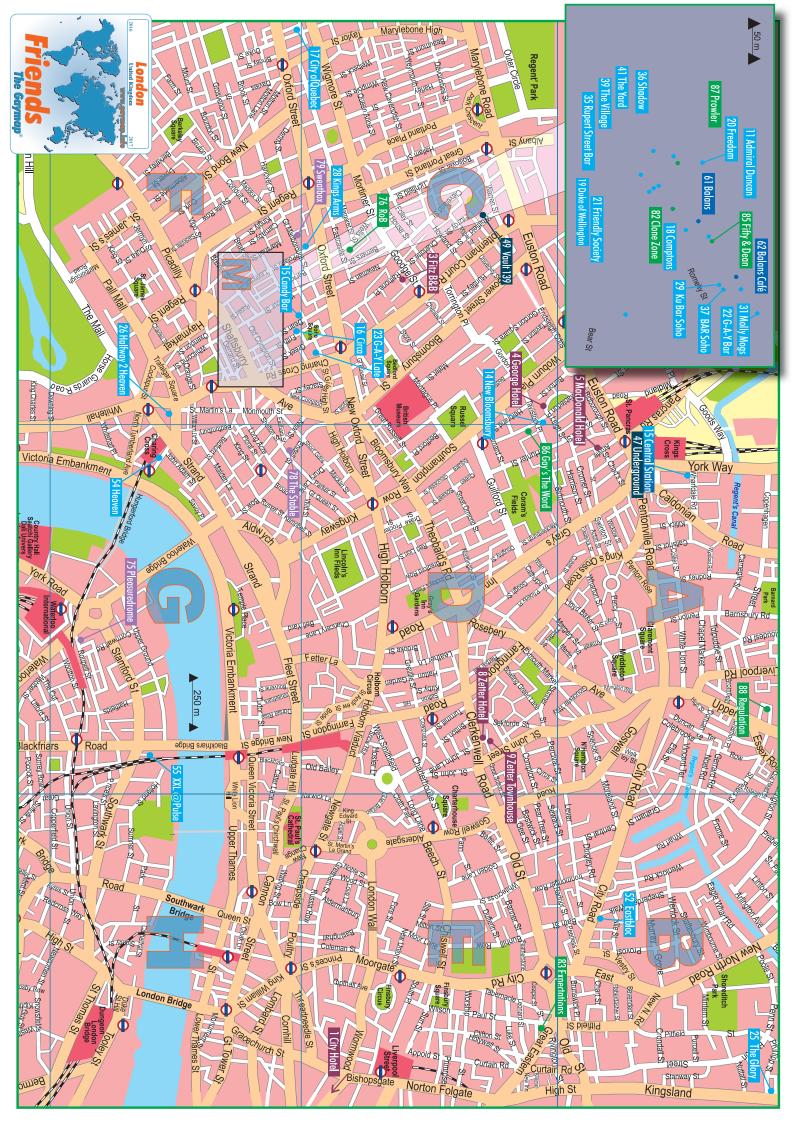

# HOTELS • ACCOMMODATION

Enjoy Bed & Breakfast © +49.30.236.236.10 Fax: 236 236.19 www.ebab.com [+ / A / GMW] 7500+ private accommodations from € 20,- in more than 400 cities, worldwide.

E 1 City Hotel 12 Osborn St (E1) © +44.20.7247.3313 [+/ A/CC/GF] Gay friendly. Near Liverpool Station

12 Dover Hotel 44 Belgrave Rd (SW1) (C+44.20.7821,9085 [+ / A / CC / GF] Small hotel, gay friendly and very centrally lo-

**C 3 Fitz B&B** Colville Place (W1T2BN) ©+44.7834.372.866 www.fitzbb.me.uk [A / CC / C 3 Fitz B&B WWW.IIIZDD.ME.UK [A / CC / GMW] A charming townhouse located in a quiet pedestrian-only street. A few minutes' walk to Soho and the West End with their shops, bars, clubs and theatres. Gay Ow-ned.

C. 4 George Hotel 58-60
Cartwright Gardens (WC1H 9EL)
C +44.20.7387.8777 [A / CC / GF] Centrally located and very gay friendly
A 5 MacDonald Hotel 45-46
Argyle Square (WC1) C +44.
20.7837.3552 [A / CC / GF]
Budget hotel, perfect location.

N 4 Parkwood Hatel 4 Stan-

N 6 Parkwood Hotel 4 Stanhope Place (W2) © +44.20. 7402.2241 [+ / A / CC / GF] Sweet place, great location, excel-

N 7 Prince William Hotel 42-44 Gloucester Terrace Paddington, (W2 3 DA) © +44 20 7724.7414 [A / CC / GF]

D 8 Zetter Hotel 86-88 Clerkenwell Rd (EC1) (\*) +44.20. 7324.4567 [+ / A / CČ / GF / M / S] Very friendly boutique hotel.

**D 9 Zetter Townhouse** 849-friendly place to stay.

## BARS · PUBS · CLUBS

M11 Admiral Duncan 54 Old Compton Street (W1) © +44. 20.7437.5300 facebook.com/ 1AdmiralDuncan [B / GM] from 13h, weekends from 12 noon.

N12 Bloc Bar 18 Kentish Town Road (NW1) © +44.20.7419 3760 fb.com/blocbarlondon [B / GMW] from 17h, Sat+Sun 12h

N13 The Bridge 8 Voltaire Road (SW4) © +44.20.3632.6426 fb.com/TheBridgeClapham [B / CC / GMW / S] Winebar from 16h, Sat+Sun from 12 noon

C14 New Bloomsbury Set 76 Marchmont Street (WC1) © +44. 20.7383.3084 facebook. com/newbloomsburyset [B / GF / GMW] from 16h A15 Central Station 37 Warfdale Road (N1) © +44.20.7278. 3294 centralstation.co.uk [+ / ++ / B / CC / GM / M / S / T] daily from 12 noon

from 12 noon.

F16 Circa 62 Frith Street Soho (W1) © +44.20.7734.6826 www.circasoho.com [+ / B / GM] from 13h Popular place

F17 The City of Quebec 12
Old Quebec Street Marble Arch
(W1) © +44.20.7629.6159
fb.com/CityOfQuebec [+ / B / BY
/ CC / GM / S] daily from noon.
Great place also for older gays.

M18 Comptons of Soho 53 Old Compton Street (W1) © +44. 20.3238.0163 facebook.com/ comptonsofsoho [B / CC / GM / S] daily from 12 noon

M19 Duke Of Wellington 77
Wardour Street (W1) © +44.
20.7439.1274 facebook.com/
duke.of.welly [B / GM] daily
from 12 noon

M20 Freedom Bar 66 Wardour Street (W1) © +44.20.7734.007 www.freedombarsoho.com [+ / B / CC / GM / GMW] from 16h, Fri-Sun from 14h.

M22 Friendly Society 79 Wardou | Street (W1) © +44.20. 7434.3805 [B / CC / GMW] from 16h, Sat+Sun from 14h

**M22 G-A-Y Bar** 30 Old Compton Street (W1) © +44.20.7494. 2756 www.g-a-y.co.uk [+ / B / CC / GMW] 12-24h

C23 G-A-Y Late 5 Goslett Yard / Charing Cross Rd (WC2) © +44.20.7437.0479 [+ / B / CC / GMW] www.g-a-y.co.uk 23-3h N24 George & Dragon Blackheath Hill (SE10) © +44.20.8691.3764 [B / CC / GMW] www.georgedragon.com 20-2h, Fri+Sat-4h Late night cabaret bar

**B25 The Glory** 281 Kingsland Road (E2) (\*\*) +44.20.7684.0794 www.theglory.co [B / GMW] from 17h, Sun from 13h Nightlife spot & pérformance venue

F26 Halfway 2 Heaven 7
Duncannon Street Covent Garden
(WC2) © +44.20.7484.0736
www.halfway2heaven.net [B /
GM] from 12 noon

N27 Kazbar 50 Clapham High Street Clapham (SW4) © +44. 20.7622.0070 [+ / B / CC / GMW / Y] www.kazbarclapham. com from 17h, Sun from 13h

C28 The Kings Arms 23
Poland Street Clapham (SW4)
© +44.20.7734.5907 fb.com/
kingsarms.soho [B / GM] from
12h, Sun from 13h Popular place for bears

M29 Ku Bar Soho Street (W1) © +44.20.7437.
4303 www.ku-bar.co.uk [+/ ++/B/CC/GMW/M/S/Y] Right in the middle of the gay village. Open from noon till 11 pm

M30 Ku Bar Lisle Street 30 Lisle Street (WC2) © +44.20. 7437.4303 www.ku-bar.co.uk [+/++/B/CC/D/GMW/M/Y] daily from 12 noon - 3am Trendy bar, The perfect place to meet and start your night! and stårt your night!

and start your night!

M31 Molly Mogs 2 Old Compton Street (W1) © +44.20.7434.
4294 [B / GF / GMW] daily from 12 noon Bar & Shows

N32 The Old Ship 17 Barnes Street (E14) © +44.20.
7791.1301 www.oldship.net [B / GF / GMW] from 11 am, weekends from 12 noon Reasonable priced. Shows on weekends

N33 The Queen Adelaide 483 Hackney Road (E2) (\*) +44. 20.7012.1100 [B / GM / S] from 16h, Sat+Sun from 14h

**K34 Royal Vauxhall Tavern** 372 Kennington Lane (SE11) (\*) +44.20.7820.1222 [+ / B / GMW] www.vauxhalltavern.com from 19h, Sat from 21h, Sun from 14h

M35 Rupert Street Bar Ruperts Street (W1) © +44.20 7494.3059 www.rupert-street.com [+ / B / CC / GM / M / S / WA] daily from 12 noon

M36 Shadow Lounge 5 Brewer Street (W1) © +44.20.7317.9270 www.theshadowlounge.co.uk [+/ B/D/GM] Wed, Fri, Sat from 22h

M37 BAR Soho 23-25 Old Compton Street (W1) © +44.20. 7439.0439 www.barsoho.co.uk [+ / B / CC / GF / S] daily from 12 noon, Sun from 14h

M39 The Village 81 Wardour Str (W1) © +44.20.7478.0530 www.village-soho.co.uk [B / CC / GM / Y] daily from 17h The original gay venue since 1991.

N40 White Swan 556 Commercial Road Stepney (E1) © +44. 20.7780.9870 [B / D / GMW] www.bjswhiteswan.com from 17h M41 The Yard 57 Ruperts Street (W1) © +44.20.7437.2652 www. vardbar.co.uk [+/++/B]
CC / GMW / M / S / T / WA /
Y] from 13h, Mon+Tue from 16h
Great atmosphere!

# FETISH BARS & CRUISE CLUBS

N43 Backstreet Wentworth Mews Bow (E3) (£) +44.20.
8980.8557 www.thebackstreet.
com [GM / L / X] Thu-Sun from 22h Cruise Club

K44 Eagle London 349 Kennington Lane, Vauxhall (SE11) © +44.20.7321.0388 [+/B/GM/L/X] www.eaglelondon.com from 21h, Sun from 20h

K45 The Hoist 47c South Lambeth Road (SW8) © +44.20. 7735.9972 www.thehoist.co.uk [GM / X] Wed 21-1h, Fri 22-3h, Sat 22-4h, Sun 14-2h

N46 Ted's Place 305a North End Road West Brompton (W14)

© +44.20.7385.9359 [B / GM
/ L / X] www.tedsplace.co.uk
Check web site for cruise nights specials.

A47 The Underground 37 Warfdale Road @ Central Station (N1) © +44.20.7278.3294 www.theundergroundclub.net [+/B/CC/GM/X] daily from 13h

K48 Union Club 66 Albert Embankment (SE1) (\*) +44.7970 193,236 fb.com/unionvauxhall 193.236 fb.com/unionvauxhall [+ / B / GM / X] various events, check FB page.

(49 Vault 139 | 139-143 Whit-field Street (W1) © +44.20. 7388.5500 www.vault139.com [+ / B / GM / X] daily from 13h DANCE & PARTY LOCATIONS

K51 A:M @ Protocol 6A South Lambeth Place (SW8) facebook. com/AMafterhours [D / GMW] Fri from 23h

**B52 Eastbloc** 217 City Road Hoxton (EC1) [+ / B / CC / D / GMW] fb.com/EastBlocLondon Check FB for dates & events

K53 Fire South Lambeth Road (SW8) © +44.20.3242.0040 [D / GMW] Various events: Sun 4am-1pm (Beyond, after hour), Sun from 22h (Orange)

**G54 Heaven** Under the Arches, Villiers Street (WC2) © +44. 20.7930.2020 [+ / ++ / B / CC / D / GMW] London's most famous night club

**G55 XXL @ Pulse** 1 Invicta Plaza (SE1) **(?)** +44.79.6184.9409 www.xxl-london.com [+ / ++ / GM / X] Wed from 21h, Sat from 22h Popular club for bears and admirers.

#### 114 CAFÉS & RESTAURANTS

M61 Balans Soho 60 Old Compton Street (W1) (\*) +44.20. 7439.2183 www.balans.co.uk [+ / CC / GMW / M / S / T] rom 7.30 am - 6 am, Sun 7.30am - 3.30am

M62 Balans Café 34 Old Comp open Street (W1) © +44.20.7439. 3309 www.balans.co.uk [24 / C / CC / GMW / M / S / T] open 24hrs!

**A15 Central Station** 37 Warfdale Road (N1) © +44.20.7278. 3294 central station.co.uk [+/++/B/CC/GM/M/S/1] daily

/ B / CC / GM / M / S / I] daily from 12 noon. **K64 Counter** Arch 50, 7-11 South Lambeth Place (SW8) © +44.20,3693.9600 [B / CC / GF /M / S] www.counterrestaurants. com from 7am, Sat+Sun from 9am Situated in the heart of Vauxhall Station, near The Hoist

## SAUNAS

K71 Chariots Vauxhall Arches 63 · 64, Albert Embankment, (SE1) (\*) +44.20.7247.5333 [+/24 W / B / C / CC / GM / S / X / Y] 12 noon · 8am, Fri noon · Mon 8am nonstop.

**K72 Chariots Waterloo** 101 Lower Marsh (SE1) (\*) +44.20. 7247.5333 [+/++/24/B/CC/GM/S/X] open 24/7

K74 The Locker Room 8 Cleaver Street (SE11) (\*) +44.20. 7735.6064 [24W / CC / GM / S / X] www.lockerroomsauna.com 11.24h, Fri 11 - Sun 24h nonstop

G75 Pleasuredrome 124 Corn well Road/Alaska Street (SE1) (\*) +44.20.7633.9194 [+ / 24 / GM/S/X] www. pleasuredrome. com open 24/7

N76 Saunabar Portsea Portsea Place March Arch (W1) © +44.20.7402.3385 [+ / CC / GM / S] www.gaysaunabar. com 11.30-22.30h

N77 Sailors Limehouse 574 Commercial Road (EC14) @ +44.20.7791.2808 [+ / ++ / B / CC / GM / S / X] www. sailorssauna.com 11-23h, Fri+Sat

F79 Sweatbox 1-2 Ramilies St, Soho (W1) © +44.20.3214, 6014 www.sweatboxsoho.com [+ / ++ / 24 / CC / GM / X] open 24/7

#### SHOPPING

N81 Clonezone Earls Court 266 Old Brompton Road (SW5) © +44.20.7373.0598 [+ / CC / GM] www.clonezonedirect.co.uk 10-20h, Thu+Sat 10-22h Sun 12-18h The gay department store...

M82 Clonezone Soho Old Compton Street (W1) 6 +44.20. 7734.3438 clonezone-direct.co.uk [+/CC/GM] 11-21h, Fri+Sat -22h, Sun 12-20h The gay department store...

**E83 Expectations**739,0292 www.expectations.

co.uk [+ / CC / GM] 11-19h, Sat 11-20h, Sun 12-17h A wide selection of leather, rubber, uniforms, backs and tows. books, and toys

N84 Fetish Freak 76 Bolton Crescent (SE5) © +44.20.7091 0031 www.fetishfreak.co.uk [CC / GM] 11-18.30h, Sun 12-17h, closed on Tue. Gay fetish shop

M85 Fifty & Dean 50 Old Compton Street (W1) © +44.20. 7494.4798 www.facebook.com/ FiftyandDean [+ / CC / GM] open daily 11-22h Leather, Rubber, Latex, Neoprene, and designer underwear ner underwear.

D86 Gay's The Word 66
Marchmont St (WC 1) © +44.20.
7278.7654 www.facebook.com/
gaystheword 10-18.30h, Sun 1418h Queer books and more...

M87 Prowler Store Brower Street (W1) © +44.20. 7734.4031 www.prowler.co.uk [+ / CC / GM] 11-22h, Sun 12-20h Stylish clothing, books, magazines, videos, and sex toys

**A88 Regulation** 17A St Albans Place (N1) © +44.20.7226. 0665 www.prowler.co.uk [+ / CC / GM] 10.30-18.30h, Sun 12-17h Gay fetish and bondage