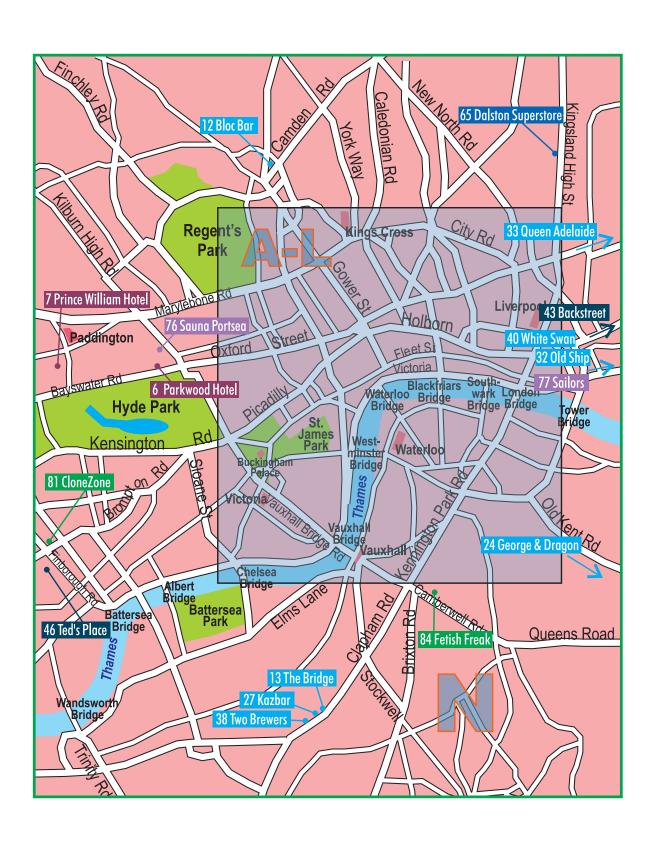

N 4 Parkwood Hatel 4 Stan-

N 6 Parkwood Hotel 4 Stanhope Place (W2) © +44.20. 7402.2241 [+ / A / CC / GF] Sweet place, great location, excel-

N 7 Prince William Hotel 42-44 Gloucester Terrace Paddington, (W2 3 DA) © +44 20 7724.7414 [A / CC / GF]

## BARS · PUBS · CLUBS

M11 Admiral Duncan 54 Old Compton Street (W1) © +44. 20.7437.5300 facebook.com/ 1AdmiralDuncan [B / GM] from 13h, weekends from 12 noon.

N12 Bloc Bar 18 Kentish Town Road (NW1) © +44.20.7419 3760 fb.com/blocbarlondon [B / GMW] from 17h, Sat+Sun 12h

N13 The Bridge 8 Voltaire Road (SW4) © +44.20.3632.6426 fb.com/TheBridgeClapham [B / CC / GMW / S] Winebar from 16h, Sat+Sun from 12 noon

C14 New Bloomsbury Set 76 Marchmont Street (WC1) © +44. 20.7383.3084 facebook. com/newbloomsburyset [B / GF / GMW] from 16h A15 Central Station 37 Warfdale Road (N1) © +44.20.7278. 3294 centralstation.co.uk [+ / ++ / B / CC / GM / M / S / T] daily from 12 noon

**M22 G-A-Y Bar** 30 Old Compton Street (W1) © +44.20.7494. 2756 www.g-a-y.co.uk [+ / B / CC / GMW] 12-24h

C23 G-A-Y Late 5 Goslett Yard / Charing Cross Rd (WC2) © +44.20.7437.0479 [+ / B / CC / GMW] www.g-a-y.co.uk 23-3h N24 George & Dragon Blackheath Hill (SE10) © +44.20.8691.3764 [B / CC / GMW] www.georgedragon.com 20-2h, Fri+Sat-4h Late night cabaret bar

N27 Kazbar 50 Clapham High Street Clapham (SW4) © +44. 20.7622.0070 [+ / B / CC / GMW / Y] www.kazbarclapham. com from 17h, Sun from 13h

C28 The Kings Arms 23
Poland Street Clapham (SW4)
© +44.20.7734.5907 fb.com/
kingsarms.soho [B / GM] from
12h, Sun from 13h Popular place for bears

and start your night!

M31 Molly Mogs 2 Old Compton Street (W1) © +44.20.7434.
4294 [B / GF / GMW] daily from 12 noon Bar & Shows

N32 The Old Ship 17 Barnes Street (E14) © +44.20.
7791.1301 www.oldship.net [B / GF / GMW] from 11 am, weekends from 12 noon Reasonable priced. Shows on weekends

N33 The Queen Adelaide 483 Hackney Road (E2) (\*) +44. 20.7012.1100 [B / GM / S] from 16h, Sat+Sun from 14h

**K34 Royal Vauxhall Tavern** 372 Kennington Lane (SE11) (\*) +44.20.7820.1222 [+ / B / GMW] www.vauxhalltavern.com from 19h, Sat from 21h, Sun from 14h

M39 The Village 81 Wardour Str (W1) © +44.20.7478.0530 www.village-soho.co.uk [B / CC / GM / Y] daily from 17h The original gay venue since 1991.

N40 White Swan 556 Commercial Road Stepney (E1) © +44. 20.7780.9870 [B / D / GMW] www.bjswhiteswan.com from 17h M41 The Yard 57 Ruperts Street (W1) © +44.20.7437.2652 www. vardbar.co.uk [+/++/B]
CC / GMW / M / S / T / WA /
Y] from 13h, Mon+Tue from 16h
Great atmosphere!

# FETISH BARS & CRUISE CLUBS

N43 Backstreet Wentworth Mews Bow (E3) (£) +44.20.
8980.8557 www.thebackstreet.
com [GM / L / X] Thu-Sun from 22h Cruise Club

K44 Eagle London 349 Kennington Lane, Vauxhall (SE11) © +44.20.7321.0388 [+/B/GM/L/X] www.eaglelondon.com from 21h, Sun from 20h

K45 The Hoist 47c South Lambeth Road (SW8) © +44.20. 7735.9972 www.thehoist.co.uk [GM / X] Wed 21-1h, Fri 22-3h, Sat 22-4h, Sun 14-2h

N46 Ted's Place 305a North End Road West Brompton (W14)

© +44.20.7385.9359 [B / GM
/ L / X] www.tedsplace.co.uk
Check web site for cruise nights specials.

## SAUNAS

K71 Chariots Vauxhall Arches 63 · 64, Albert Embankment, (SE1) (\*) +44.20.7247.5333 [+/24 W / B / C / CC / GM / S / X / Y] 12 noon · 8am, Fri noon · Mon 8am nonstop.

**K72 Chariots Waterloo** 101 Lower Marsh (SE1) (\*) +44.20. 7247.5333 [+/++/24/B/CC/GM/S/X] open 24/7

N76 Saunabar Portsea Portsea Place March Arch (W1) © +44.20.7402.3385 [+ / CC / GM / S] www.gaysaunabar. com 11.30-22.30h

N77 Sailors Limehouse 574 Commercial Road (EC14) @ +44.20.7791.2808 [+ / ++ / B / CC / GM / S / X] www. sailorssauna.com 11-23h, Fri+Sat

#### SHOPPING

N81 Clonezone Earls Court 266 Old Brompton Road (SW5) © +44.20.7373.0598 [+ / CC / GM] www.clonezonedirect.co.uk 10-20h, Thu+Sat 10-22h Sun 12-18h The gay department store...

M82 Clonezone Soho Old Compton Street (W1) 6 +44.20. 7734.3438 clonezone-direct.co.uk [+/CC/GM] 11-21h, Fri+Sat -22h, Sun 12-20h The gay department store...

**E83 Expectations**739,0292 www.expectations.

co.uk [+ / CC / GM] 11-19h, Sat 11-20h, Sun 12-17h A wide selection of leather, rubber, uniforms, backs and tows. books, and toys

N84 Fetish Freak 76 Bolton Crescent (SE5) © +44.20.7091 0031 www.fetishfreak.co.uk [CC / GM] 11-18.30h, Sun 12-17h, closed on Tue. Gay fetish shop